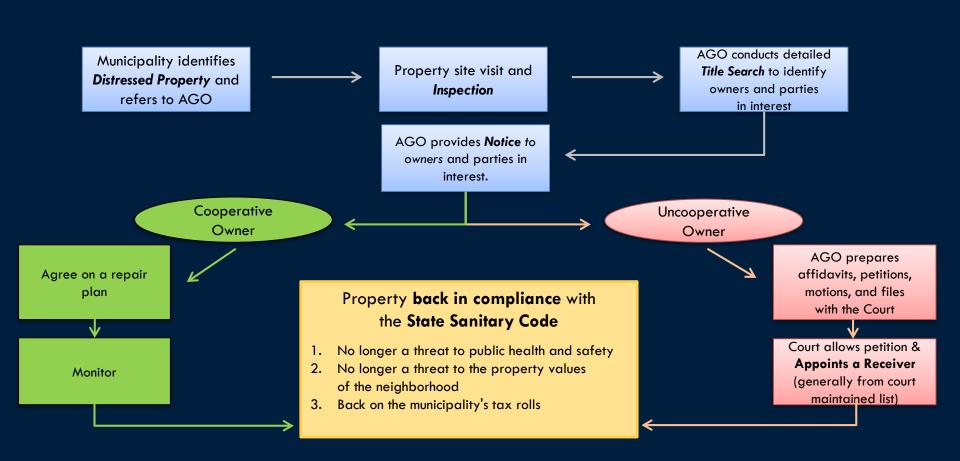

### Attorney General Maura Healey

**Attorney General** Maura Healey is the chief lawyer and law enforcement officer of the Commonwealth of Massachusetts.





### Legal Disclaimer

This brief synopsis is provided for introductory, informational purposes only. It is not legal advice and should not be construed as an attempt to provide a legal opinion about any of the matters discussed herein.



### NRD Mission

### Property in Violation of Sanitary Code

#### **Safe Habitable Home**







### BEGINNINGS OF NRD





### **EXPANSION OF PROGRAM**





### Community Partnerships - 2021





### NRD in a snapshot

150

Number of municipal partners

300+

Active properties

70+

Cases in active litigation

\$440,000+

 Municipal back taxes recovered (FY2019)



### NRD Receivership Process





### AGO Receiver Pool





# Who Makes an Effective Receiver?

Track record of success with receiverships

Time available to promptly complete work

Organized



# Potential Receiver Questionnaire

Massachusetts Attorney General's Office Neighborhood Renewal Division Potential Receiver Questionnaire

| Name:                                |                                  |                                                                                                      |
|--------------------------------------|----------------------------------|------------------------------------------------------------------------------------------------------|
| Organization (optional):             |                                  |