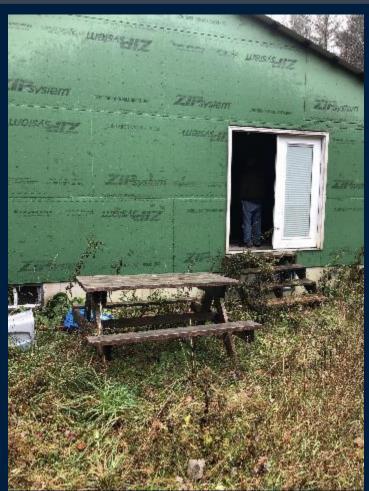

|  |  |

Submit to: NeighborhoodRenewal@mass.gov



#### Grants

- AHI Receivership Fund
  - Up to \$75,000 loan
  - Low or no interest loans with potential for subsidy
  - Administered by Chelsea Restoration Corp. and Fall River Community Development



### Result





### 870 East Street, Lenox-Before





### 870 East Street, Lenox- After





# 22 West Main St./34 Bridge St., in Millers Falls - Before





© 2021 Massachusetts Attorney General's Office



### 22 West Main St./34 Bridge St., in Millers Falls - After





# 22 West Main St./34 Bridge St., in Millers Falls - After







### 2442 Main Street in Becket-Before







#### 2442 Main Street in Becket-Now





#### **AHI Contact Info**

Neighborhood Renewal Division Website:

www.mass.gov/attorney-generals-neighborhood-renewal-division

- Neighborhood Renewal Division Email:
- NeighborhoodRenewal@mass.gov
- NRD phone number: (617) 963-2150